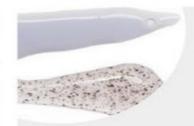

The light-reflecting mica will sit at the bottom of the bottle when not in use.

It is important to make sure to thoroughly shake the bottle prior to applying, in order to fully incorporate the mica into the formula.