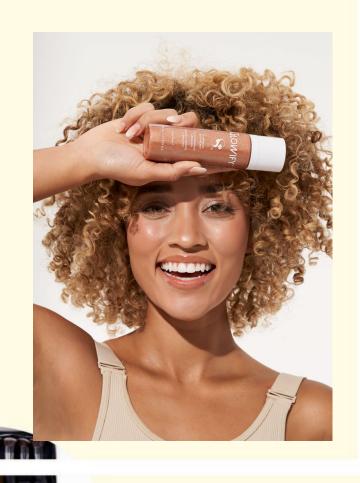

Glowifyê Illuminating Moisture Mist

## WHAT IS IT?

A refreshing, glowing facial mist infused with coconut water, a blend of antioxidant superfruits, Sodium Hyaluronate (HA) and SenePlex+® that deeply hydrate and condition your skin, encouraging a youthful, dewy fresh glow.

- It gives you a natural-looking glowing effect.
- The formula includes very fine, light-reflecting pigments that deliver a fresh, sheer dewy finish
- This luminous mist falls naturally and seamlessly onto the skin for a light catching glow