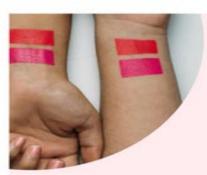

It is available in two glowing shades: Champagne Glow and Bronze Glow – for your most youthful, dewy looking skin ever.

Available in Bronze Glow and Champagne Glow.

Price £42 each