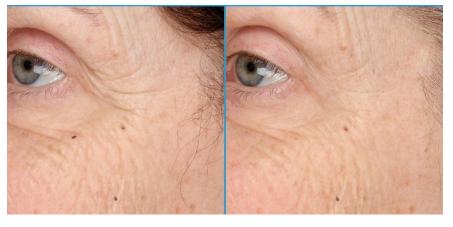

# Rejuvenating Anti-Wrinkle Serum Results – See the Difference!

Up to 81% improvement in appearance of lines around the mouth (nasolabial folds)

Before After Six Weeks\*

Up to 66% improvement in appearance of lines around the eyes (crow's feet)

Before

After Six Weeks\*

\*Unretouched photos of clinical study participants.