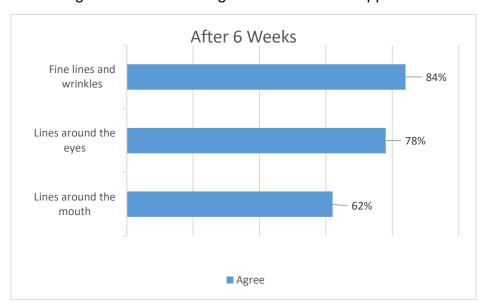

Clinical results showed a single application of Rejuvenating Anti-Wrinkle Serum visibly improved the appearance of skin firmness by 33.3 % after just 1 hour. \*

After six weeks, Rejuvenating Anti-Wrinkle Serum reduced the appearance of fine lines & wrinkles around the eyes (crow's feet) by 48% and around the mouth (nasolabial folds) by 64%! \*\*

\*\*Clinical results measured by VisioScan compared to baseline after 6 weeks of using Rejuvenating Anti-Wrinkle Serum in the am and pm.

Percentage of women noticing a reduction in the appearance of:

Based on an Independent Consumer Study conducted on 32 women ages 30 to 70. The percentage reflects the number of women who agreed with the statement.