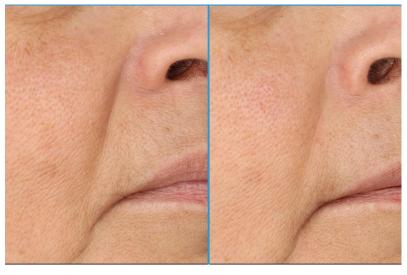

# Rejuvenating Anti-Wrinkle Serum Results – See the Difference!

Up to 81% improvement in appearance of lines around the mouth (nasolabial folds)

Before After Six Weeks\*

Up to 66% improvement in appearance of lines around the eyes (crow's feet)

Before

After Six Weeks\*

\*Unretouched photos of clinical study participants.