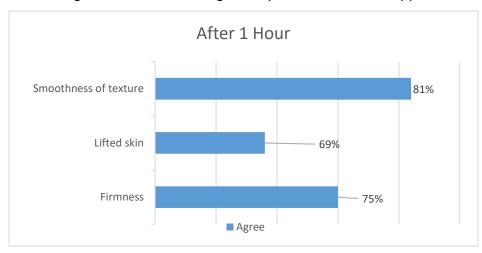

Clinical results showed a single application of Rejuvenating Anti-Wrinkle Serum visibly improved the appearance of skin firmness by 33.3 % after just 1 hour. \*

After six weeks, Rejuvenating Anti-Wrinkle Serum reduced the appearance of fine lines & wrinkles around the eyes (crow's feet) by 48% and around the mouth (nasolabial folds) by 64%! \*\*

Proven Results: Skin feels firmer, looks more lifted and defined within one hour. The appearance of fine lines and wrinkles are dramatically reduced with continued use.

\*Results measured by expert graded observation compared to baseline after 1 hour post a single application of Rejuvenating Anti-Wrinkle Serum.

# **Consumer Results\***

In an Independent Consumer Study, the majority of women noticed a firmer-looking and more lifted appearance.

Percentage of women noticing an improvement in the appearance of:

Based on an Independent Consumer Study conducted on 33 women ages 30 to 70. The percentage reflects the number of women who agreed with the statement.