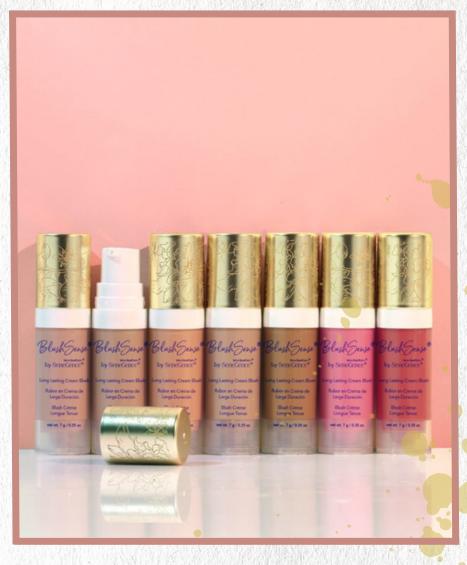

BlushSense

A little goes a long way for the perfect touch of natural-looking colour. Dab a small amount onto cheeks, and voila! Pro tip: Depending on your skin tone, use Bronze, Toasted Rose, or Chocolate Cherry to contour. Terra Cotta makes a great under eye concealer, too.