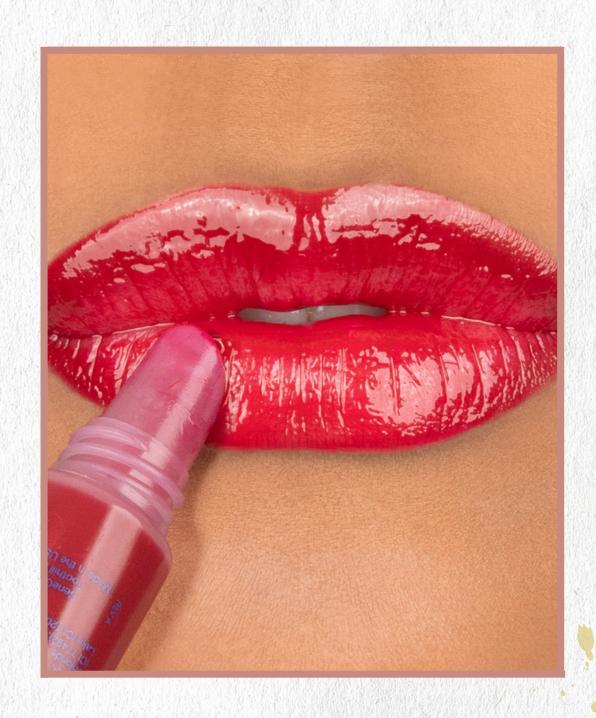

## Tinted Lip Balm

Get that natural glam look with LipSense Moisturizing Tinted Lip Balm You still get that gorgeous, tinted colour, plus a long-lasting nourishment from ingredients like coconut oil, cocoa butter, and shea butter to help alleviate chapping.