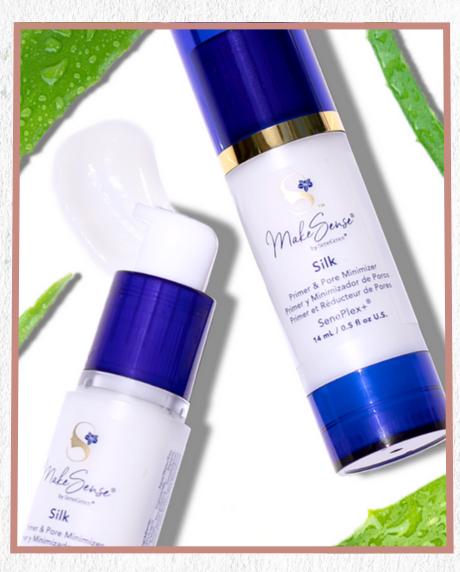

#### The Relaxed Date Night Essentials:

MakeSense Silk Primer & Pore Minimizer with SenePlex+

For a flawless, natural look, this formula works beautifully alone or under foundation. The instant filling and blurring effects reduce the appearance of fine lines, wrinkles, and pores, while its mattifying action absorbs excess oil and shine. Besides helping your makeup game, it helps your skin, too!