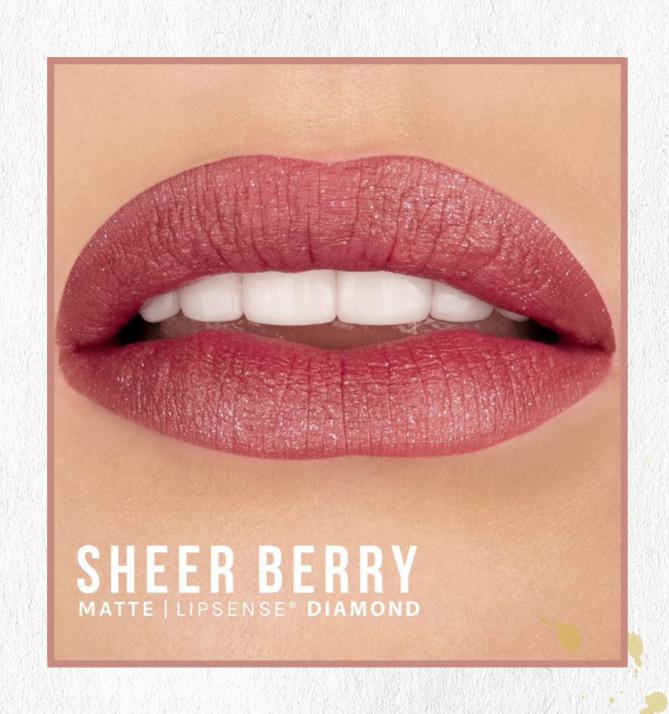

## Sheer Berry Diamond LipSense

Check out this cool shimmer shade from the LipSense Diamond Edition, which also includes the shades Caramel Apple and Bombshell. LipSense Diamond shades are a premier product that feature the original long-lasting LipSense formula with genuine crushed diamond gemstones blended in for incredible sparkle.