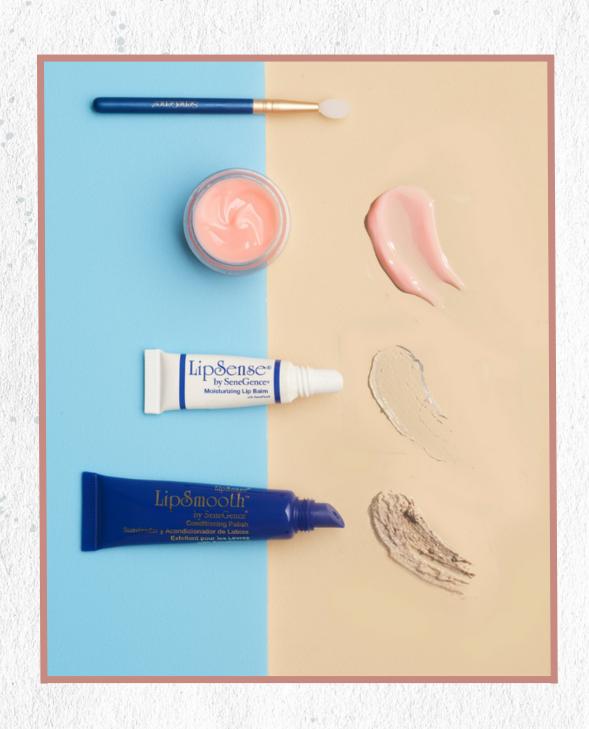

## Lip Care

Get your lips kiss-ready with an overnight lip mask, conditioning polish, and moisturizing lip balm.

Feeling confident and sexy is a must for those romantic settings—and so is a bold lip look!