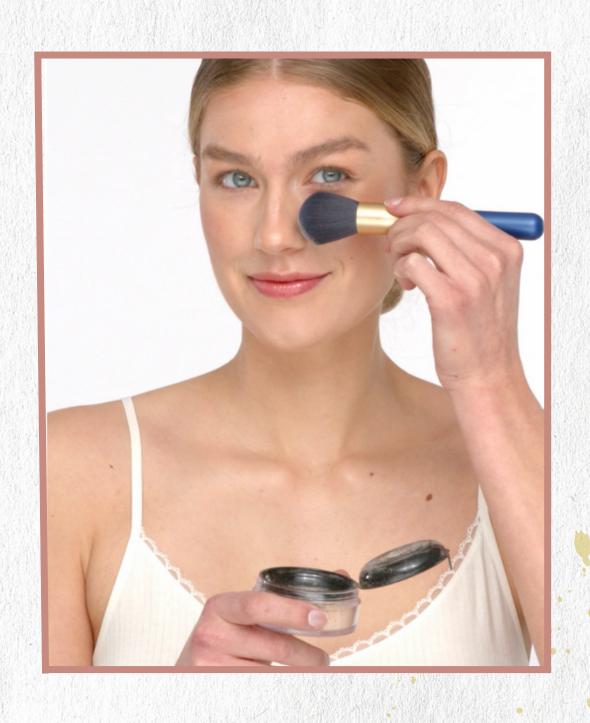

#### Translucent Loose Powder

No filter needed. Dust your skin with a soft, airy powder and leave your skin looking flawless all night long with a sultry, velvet finish.

Cheer Sense