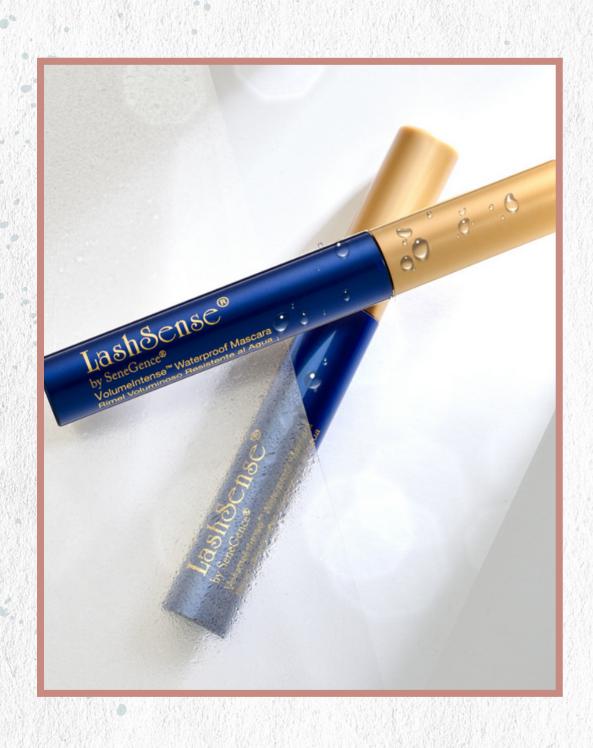

# Black LashSense VolumeIntense Waterproof Mascara

Mascara is a must for any date!

Especially if you and your boo
prefer being active outdoors, stay
looking chic with waterproof and
humidity-resistant formulas.