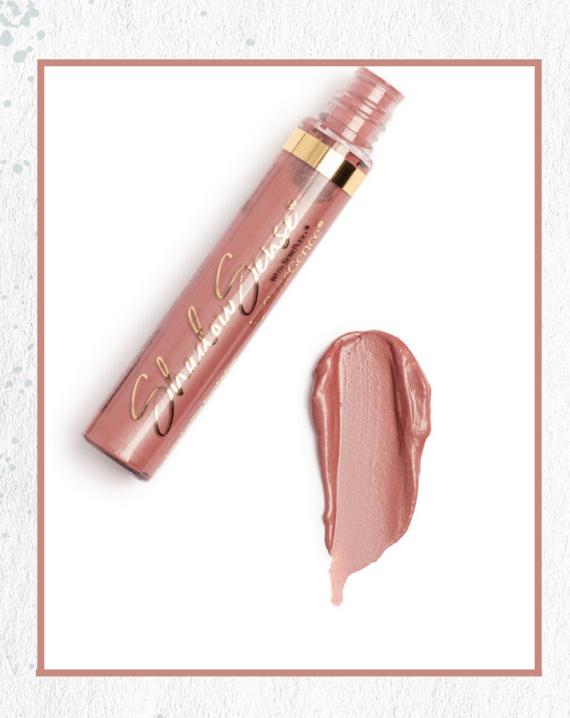

#### ShadowSense

Take your eye look up a notch with pops of colour for a fun, flirty statement. These are stunning shades that we're currently obsessing over! Use Pink Ruby Shimmer, Purple Sapphire, & Copper Rose individually or blend for a bold, playful look.