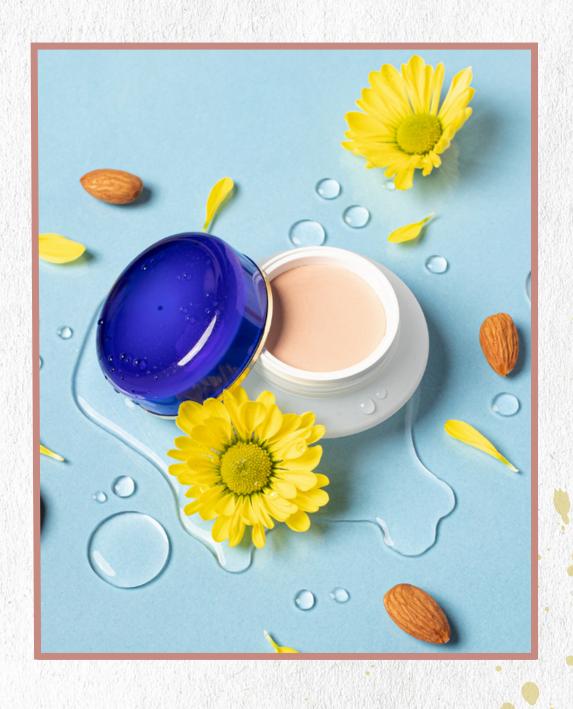

EyeLuminator

Glow in confidence when you accentuate those beautiful eyes with the best of both worlds. A formula combo of EyeCrème and MakeSense Foundation Pearlizer made to brighten and highlight eyes while moisturising.