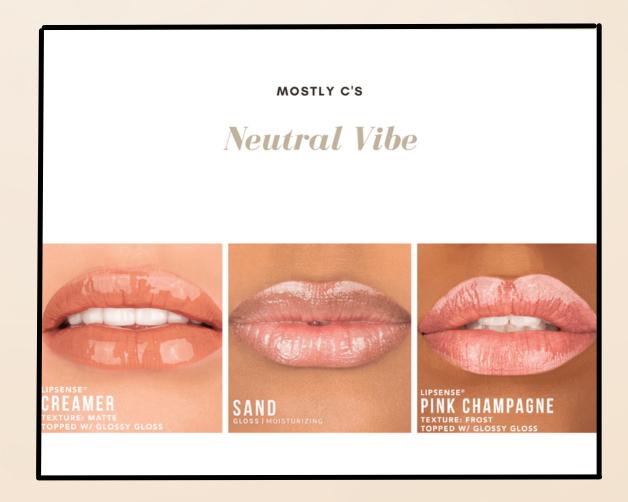

LipSense Gloss: Papaya or Golden Pearl LipSense:

- Bombshell
- Apple Cider
- Fly Girl
- Persimmon

Lucky you! You can rock almost any colour, especially nudes, champagnes, mauves, and berry colours.

LipSense Gloss: Bougainvillea or Sand Gloss LipSense:

- Bella
- Creamer
- Pink Champagne
- Nude Pink

Now you have a handful of shades that are a sure-fire look, but we have more for you!

Extra Tips to Enhance Your Eye Colour

Say your colour score is mostly a's, but you answered b or c for hazel/green eyes. The best colour choice for you is LipSense Blu-Red. The reddish hue compliments your eye colour while still enhancing other cool features from the coral.