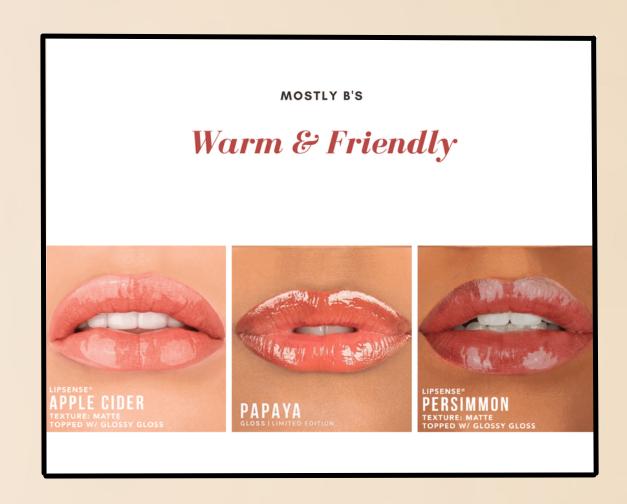

LipSense Gloss: Papaya or Golden Pearl LipSense:

- Bombshell
- Apple Cider
- Fly Girl
- Persimmon

Lucky you! You can rock almost any colour, especially nudes, champagnes, mauves, and berry colours.

LipSense Gloss: Bougainvillea or Sand Gloss LipSense: