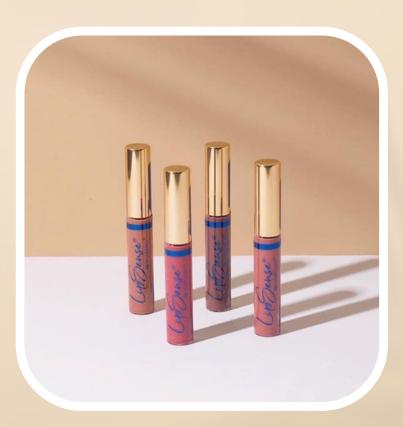

Which one is your highest score? If your answers are tied, then either category will work for you!

(heer (ense

True pinks, plums, reddish-corals, berry, and cherry colours are your jam. Think anything with a dominant red or purple.

LipSense Gloss: Opal or Tahitian Pearl LipSense:

- Blu-Red
- Goddess
- Napa
- Roseberry

Terra cotta, brick red, caramels, orange-corals, or yellow-browns look gorgeous on you! Look for colours with deep red (not bright red) or orange bases.