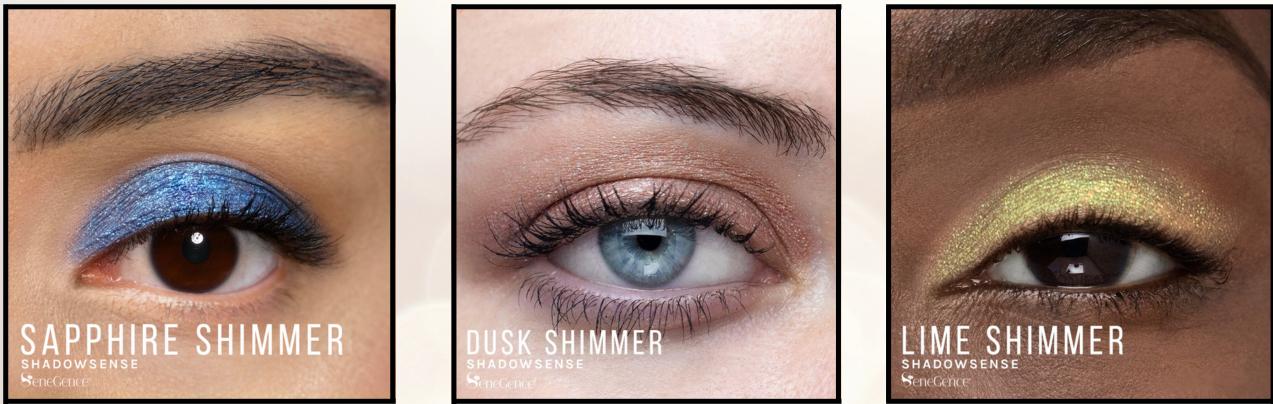

## **Bright Shades of ShadowSense**

Bright eyeshadow looks are still going strong. So, experiment with head-turning shadows this season! From fiery warm tones to stunning duochromes, you can't go wrong with stepping out of your comfort zone.

Pop a stunning shimmer on the lid to elevate a neutral look, or go for full-on colourful glam. The choice is yours!

#### Hues You'll Choose:

- Sapphire Shimmer
- Dusk Shimmer
- Lime Shimmer

heer ense

Standout LipSense Shades

Summer isn't just for bright eyeshadow looks. You might just catch us throwing on a bright lip or two! With bustle predicting funky corals, hot reds, and wild pinks to be the shades of the season, we might just have to kiss our nudes goodbye for the time being.