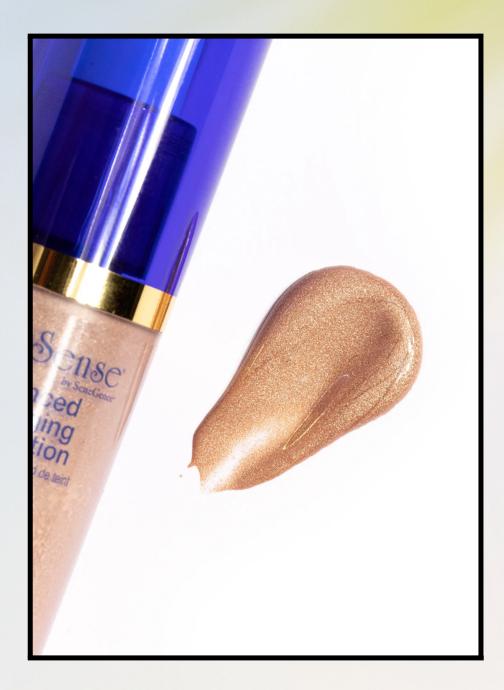

## MakeSense Pearlizer

Summer is the time to really glow for it! Our biggest glow-up tip? Add a touch of liquid highlight to your base product of choice. You'll be sure to get an all-over glow you'll love.

Mix a little MakeSense Pearlizer into your foundation or tinted moisturizer for a stunning, lit-from-within look. You can also apply it to the high points of your face for a beautifully glowing finish.

Why You Need It:

- Formulated with moisturisers, minerals, and vitamins
- Applies beautifully with a brush or fingers