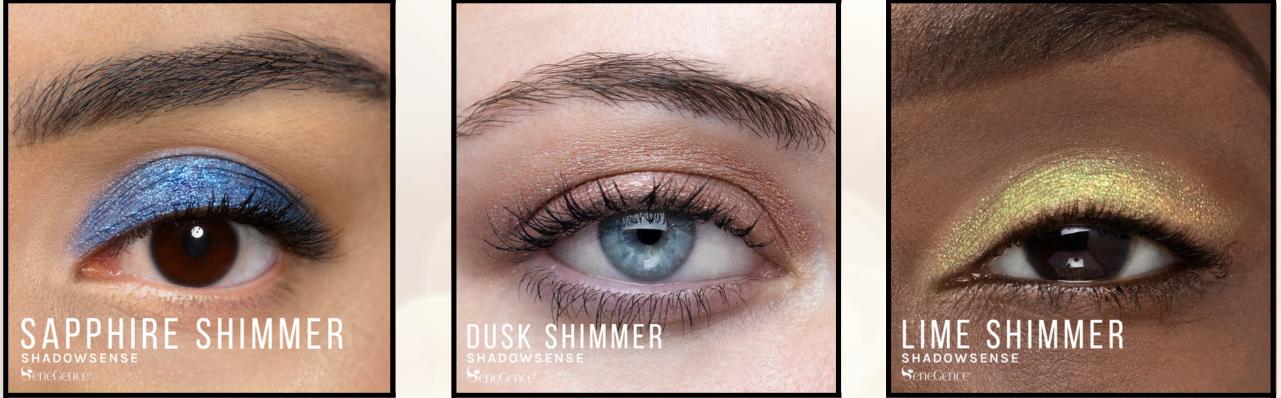

## **Bright Shades of ShadowSense**

Bright eyeshadow looks are still going strong. So, experiment with head-turning shadows this season! From fiery warm tones to stunning duochromes, you can't go wrong with stepping out of your comfort zone.

Pop a stunning shimmer on the lid to elevate a neutral look, or go for full-on colourful glam. The choice is yours!

#### Hues You'll Choose:

- Sapphire Shimmer
- Dusk Shimmer
- Lime Shimmer

heer ense

Standout LipSense Shades

Summer isn't just for bright eyeshadow looks. You might just catch us throwing on a bright lip or two! With bustle predicting funky corals, hot reds, and wild pinks to be the shades of the season, we might just have to kiss our nudes goodbye for the time being.