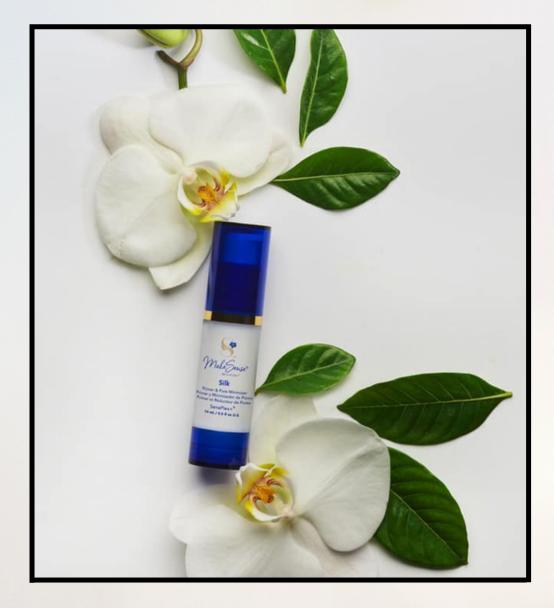

### MakeSense Silk Primer & Pore Minimizer

Make sure your look lasts through vacations, beach days, barbecues, and more with a good, solid primer! When you apply MakeSense Silk Primer & Pore Minimizer at the start of your makeup routine, you're creating the perfect base for a flawless face. You'll lock your complexion products in for long-lasting wear you love!

### Why You Need It:

- Diminishes the appearance of enlarged pores
- Absorbs oil
- Blurs fine lines and imperfections while offering antiaging benefits