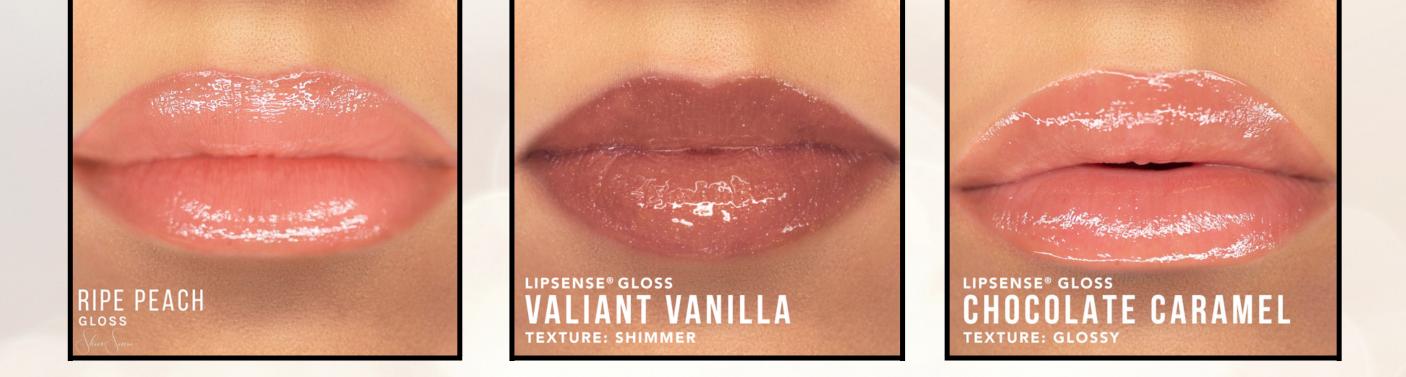

# **Glowy Glosses**

Fierce summer lip looks just aren't complete without a gorgeous Gloss to lock it all in. Bonus points if you choose one that's deliciously scented!

Hues You'll Choose:

- Ripe Peach
- Valiant Vanilla
- Chocolate Caramel