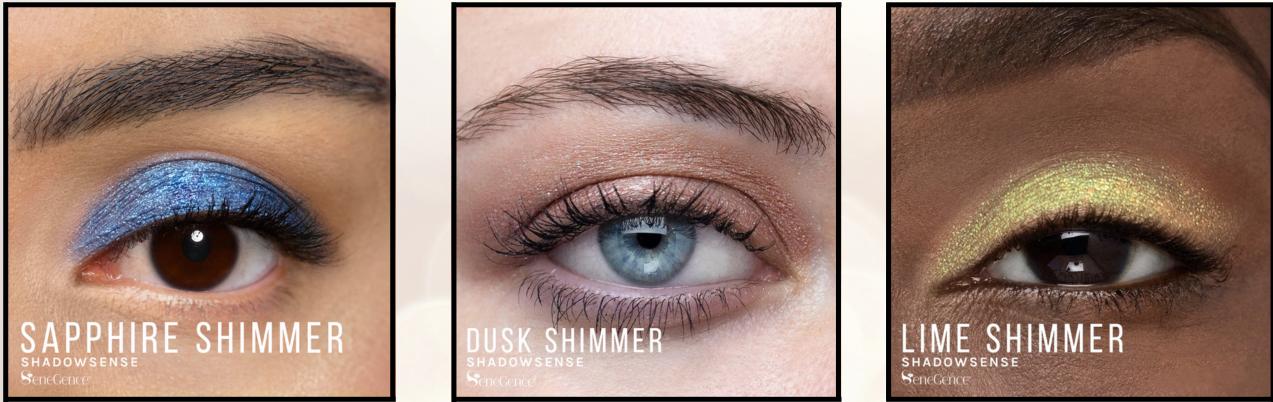

## **Bright Shades of ShadowSense**

Bright eyeshadow looks are still going strong. So, experiment with head-turning shadows this season! From fiery warm tones to stunning duochromes, you can't go wrong with stepping out of your comfort zone.

Pop a stunning shimmer on the lid to elevate a neutral look, or go for full-on colourful glam. The choice is yours!

#### Hues You'll Choose:

- Sapphire Shimmer
- Dusk Shimmer
- Lime Shimmer

heer ense

Standout LipSense Shades

Summer isn't just for bright eyeshadow looks. You might just catch us throwing on a bright lip or two! With bustle predicting funky corals, hot reds, and wild pinks to be the shades of the season, we might just have to kiss our nudes goodbye for the time being.